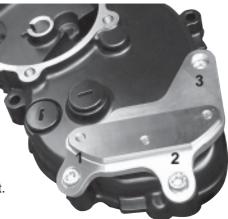

## MOODGAL

60-0147RI Kawasaki ZX6R Cover Protector Installation Instructions

1) Remove the three bolts from the OEM cover as shown in the diagram at the right.

2) Attach the skid plate to the Woodcraft cover by bolting it from the inside.

## 60-0147RI Kawasaki ZX6R Cover Protector Installation Instructions

2) Attach the skid plate to the Woodcraft cover by bolting it from the inside.

IMPORTANT - USE THREADLOCKING COMPOUND ON THE THREE SKID PLATE MOUNTING BOLTS

3) Install the Woodcraft cover with the included Woodcraft mounting hardware.

IMPORTANT - The OEM mounting bracket at bolt number 3 is retained

4) Re-fit the bodywork and trim as needed for skid pad clearance (not all bodywork requires modification).