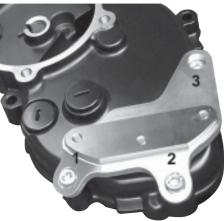

## MOODGAL

60-0147RI Kawasaki ZX6R Cover Protector Installation Instructions

1) Remove the three bolts from the OEM cover as shown in the diagram at the right.

2) Attach the skid plate to the Woodcraft cover by bolting it from the inside.

## 60-0147RI Kawasaki ZX6R Cover Protector Installation Instructions

2) Attach the skid plate to the Woodcraft cover by bolting it from the inside.

IMPORTANT - USE THREADLOCKING COMPOUND ON THE THREE SKID PLATE MOUNTING BOLTS

3) Install the Woodcraft cover with the included Woodcraft mounting hardware.

IMPORTANT - The OEM mounting bracket at bolt number 3 is retained

4) Re-fit the bodywork and trim as needed for skid pad clearance (not all bodywork requires modification).